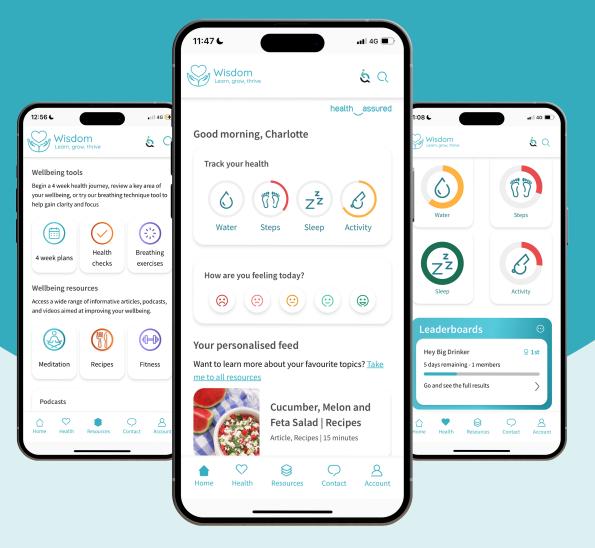

Exciting features available on The Brand New Wisdom App

Wellbeing Trackers

Breathing Techniques

Four Week Health Plans

Mini Health Checks

Download and register today Wisdom | health \_\_assured