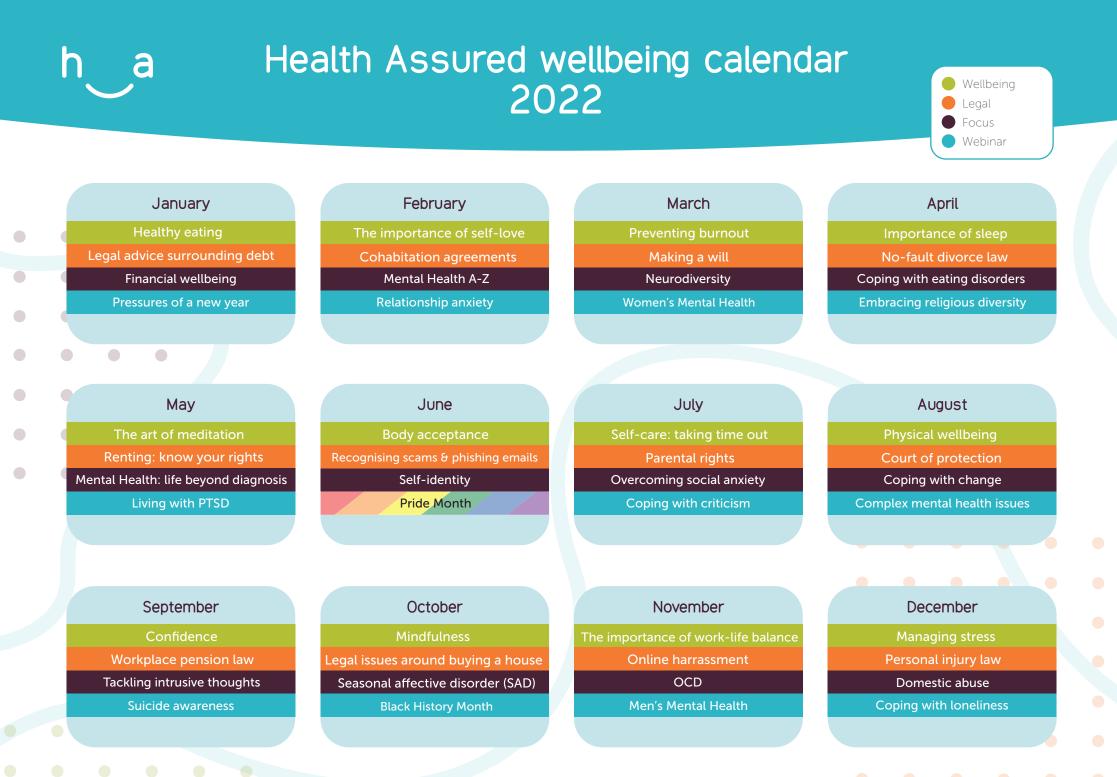

## Awareness Days calendar 2022

|                                                                                                                                                                                                                                              | February                                                                                                                                                                                                                                                                                                                     | March                                                                                                                                                                                                                                                                                                                | April                                                                                                                                                                                                  | Мау                                                                                                                                                                                                 | June                                                                                                                                                                                                                                                                                                                                                                                              |
|----------------------------------------------------------------------------------------------------------------------------------------------------------------------------------------------------------------------------------------------|------------------------------------------------------------------------------------------------------------------------------------------------------------------------------------------------------------------------------------------------------------------------------------------------------------------------------|----------------------------------------------------------------------------------------------------------------------------------------------------------------------------------------------------------------------------------------------------------------------------------------------------------------------|--------------------------------------------------------------------------------------------------------------------------------------------------------------------------------------------------------|-----------------------------------------------------------------------------------------------------------------------------------------------------------------------------------------------------|---------------------------------------------------------------------------------------------------------------------------------------------------------------------------------------------------------------------------------------------------------------------------------------------------------------------------------------------------------------------------------------------------|
| Month Dry January<br>Month Veganuary<br>D <sup>th</sup> -16 <sup>th</sup> Houseplant Week<br>17 <sup>th</sup> Blue Monday<br>7 <sup>th</sup> -23 <sup>rd</sup> Cervical Cancer<br>Prevention Week                                            | Month LGBT History Month<br>3 <sup>rd</sup> Time to Talk Day<br>4 <sup>th</sup> World Cancer Day<br>7 <sup>th</sup> -13 <sup>th</sup> Sexual Abuse &<br>Sexual Violence<br>Week<br>7 <sup>th</sup> -13 <sup>th</sup> Children's Mental<br>Health Week<br>28 <sup>th</sup> -6 <sup>th</sup> Eating Disorder<br>Awareness Week | to 6thEating Disorder<br>Awareness Week3rdWorld Book Day8thInternational<br>Women's Day10thNo Smoking Day18thWorld Sleep Day21stInternational Day for<br>the Elimination of<br>Racial Discrimination14th-20thNeurodiversity<br>Celebration Week27thMother's Day31stInternational<br>Transgender Day of<br>Visibility | Month       Stress Awareness         2nd       World Autism         Awareness Day       22nd         Stephen Lawrence       Day         28th       World Day for         Safety & Health at       Work | MonthNational Walking<br>Month2nd-8thDeaf Awareness Week9th-15thMental Health<br>Awareness Week17thInternational Day<br>against Homophobia,<br>Transphobia &<br>Biphobia21stWorld Meditation<br>Day | Month       Pride Month         6 <sup>th</sup> -12 <sup>th</sup> Carers Week         13 <sup>th</sup> -17 <sup>th</sup> Loneliness<br>Awareness Week         13 <sup>th</sup> -19 <sup>th</sup> Diabetes Week         13 <sup>th</sup> -19 <sup>th</sup> Men's Health Weet         19 <sup>th</sup> Father's Day         20 <sup>th</sup> -26 <sup>th</sup> Cervical Screening<br>Awareness Week |
| July                                                                                                                                                                                                                                         | August                                                                                                                                                                                                                                                                                                                       | September                                                                                                                                                                                                                                                                                                            | October                                                                                                                                                                                                | November                                                                                                                                                                                            | December                                                                                                                                                                                                                                                                                                                                                                                          |
| <ul> <li>5<sup>th</sup> Thank You Day</li> <li>14<sup>th</sup> International Non-Binary People's Day</li> <li>25<sup>th</sup> National Schizophrenia Awareness Day</li> <li>5<sup>th</sup>-31<sup>st</sup> UEFA Women's Euro 2022</li> </ul> | to 8 <sup>th</sup> Commonwealth<br>Games<br>4 <sup>th</sup> Cycle to Work Day                                                                                                                                                                                                                                                | 19 <sup>th</sup> Youth Mental<br>Health Day<br>10 <sup>th</sup> Suicide Prevention<br>Day                                                                                                                                                                                                                            | MonthBlack History MonthMonthBreast Cancer<br>Awareness MonthMonthADHD AwarenessMonthCholesterol AwarenessMonthStoptober10thWorld Mental<br>Health Day                                                 | MonthMovember2ndInternational Stress<br>Awareness Day14thWorld Diabetes Day19thInternational Men's<br>Day21st-18thFIFA World Cup                                                                    | to 18 <sup>th</sup> FIFA World Cup<br>1 <sup>st</sup> World Aids Day<br>3 <sup>rd</sup> International Day<br>of People with<br>Disabilities<br>10 <sup>th</sup> Human Rights Day                                                                                                                                                                                                                  |